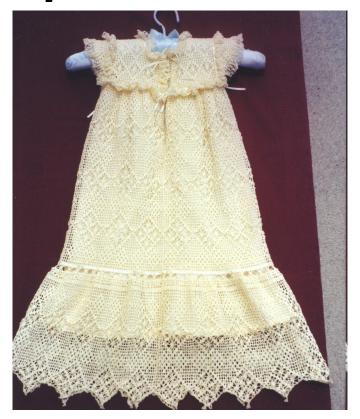

## **Baby Dedication Gown**

Pattern Name: 1913 Dress by Emma Jones

Source: Annie's Attic #87B93, Antique Baby Layette

Yarn: #10 crochet cotton in ecru

Tags: crochet, seamed

Before I joined the crocheted pieces, I laid them out on some broadcloth to sew a sleeveless underdress.